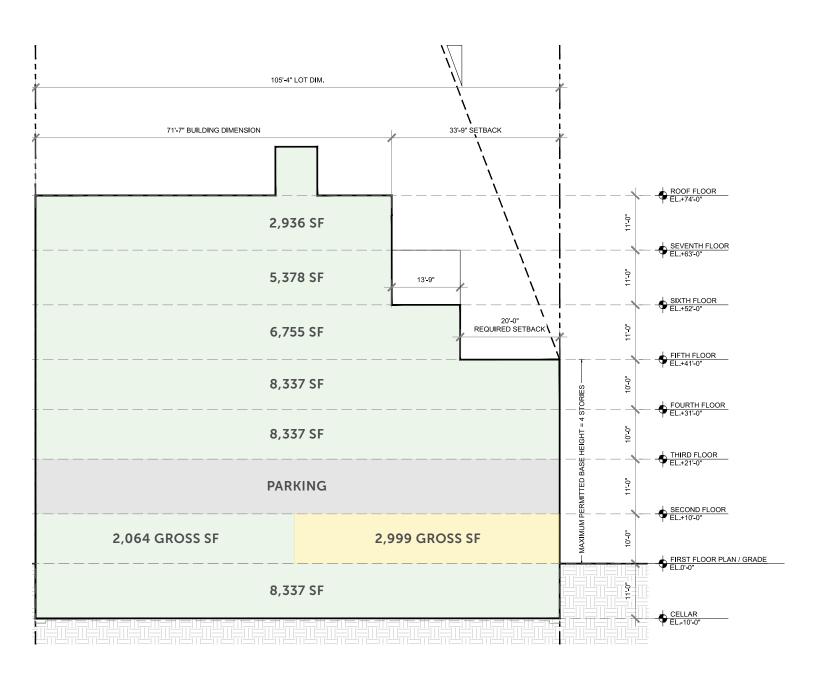

#### **Build It Your Way!** 7-Floor Complex | Approximately 40,000 Square Feet

- Brand new medical rooms, labs, reception areas, waiting rooms
- Excellent location
- 44-vehicle parking lot on 2nd floor
- Conveniently situated steps away from D, N train lines and B35 bus
- Other facilities nearby: Maimonides Medical Center, EZRA Medical Center, NYU Lutherine Family Health Center, NYU Langone Hospital, Lutherine Medical Center, Saba Medical Center and more...