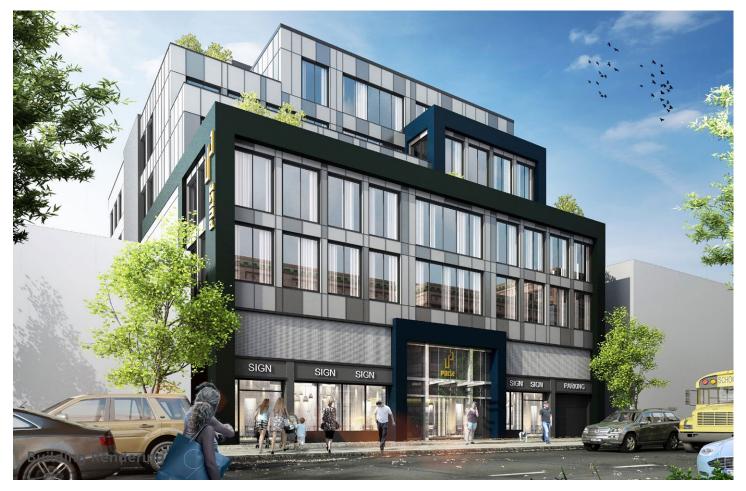

### Have Your Own Facility: Brand New Medical Building in Brooklyn

#### **Build It Your Way!** 7-Floor Complex | Approximately 40,000 Square Feet

- Brand new medical rooms, labs, reception areas, waiting rooms
- Excellent location
- 44-vehicle parking lot on 2nd floor
- Conveniently situated steps away from D, N train lines and B35 bus
- Other facilities nearby: Maimonides Medical Center, EZRA Medical Center, NYU Lutherine Family Health Center, NYU Langone Hospital, Lutherine Medical Center, Saba Medical Center and more...