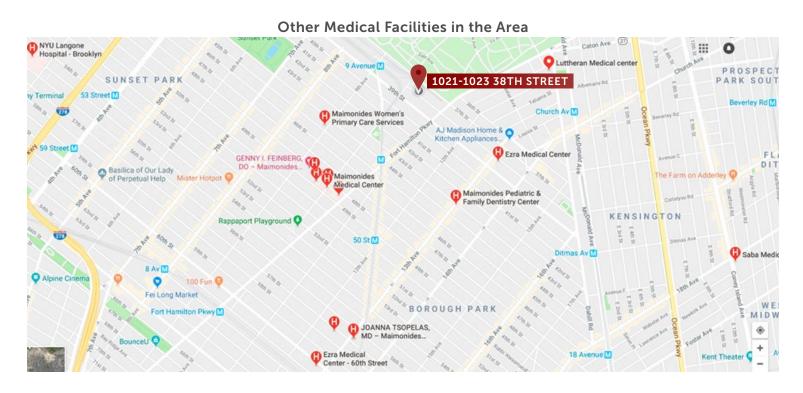

#### **Build It Your Way!** 7-Floor Complex | Approximately 40,000 Square Feet

- Brand new medical rooms, labs, reception areas, waiting rooms
- Excellent location
- 44-vehicle parking lot on 2nd floor
- Conveniently situated steps away from D, N train lines and B35 bus
- Other facilities nearby: Maimonides Medical Center, EZRA Medical Center, NYU Lutherine Family Health Center, NYU Langone Hospital, Lutherine Medical Center, Saba Medical Center and more...