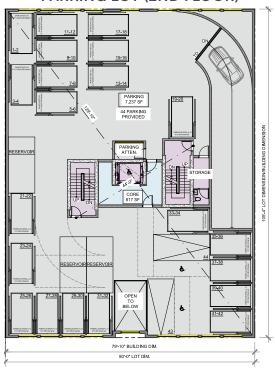

#### **Build It Your Way!** 7-Floor Complex | Approximately 40,000 Square Feet

- Brand new medical rooms, labs, reception areas, waiting rooms
- Excellent location
- 44-vehicle parking lot on 2nd floor
- Conveniently situated steps away from D, N train lines and B35 bus
- Other facilities nearby: Maimonides Medical Center, EZRA Medical Center, NYU Lutherine Family Health Center, NYU Langone Hospital, Lutherine Medical Center, Saba Medical Center and more...

mnazarian@normanbobrow.com

**CELLAR FLOOR** 

PARKING LOT (2ND FLOOR)

**GROUND FLOOR** 

3RD & 4TH FLOORS

For more information, please contact exclusive agent:

Bobrow Mordog Woodlook

Michael Nazarian (212) 682-8771